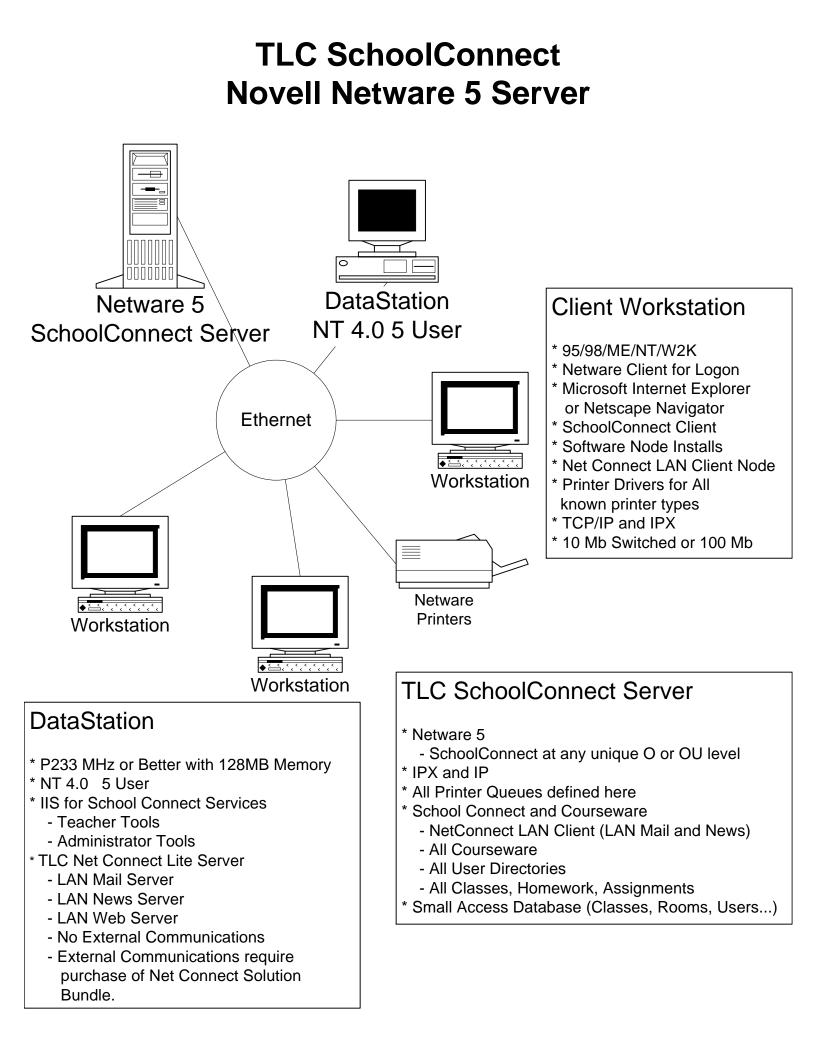

## TLC SchoolConnect Server

- \* Microsoft NT 4.0 or Windows 2000 Server
  - NT: Unique Domain per Server
  - W2K: Unique Domain per Server
- \* IPX and IP (IPX for Disk Imaging software)
- \* All Printer Queues defined here
- \* School Connect and Courseware
  - NetConnect LAN Client (LAN Mail and News)
  - All Courseware
  - All User Directories
  - All Classes, Homework, Assignments ...
- \* Small Access Database (Classes, Rooms Users...)

- \* IIS for School Connect Services
  - Teacher Tools
  - Administrator Tools
- \* TLC NetConnect LAN Server
  - LAN Mail Server
  - LAN News Server
  - LAN Web Server
  - No External Communications
  - External Communications require purchase of NetConnect Solution Bundle