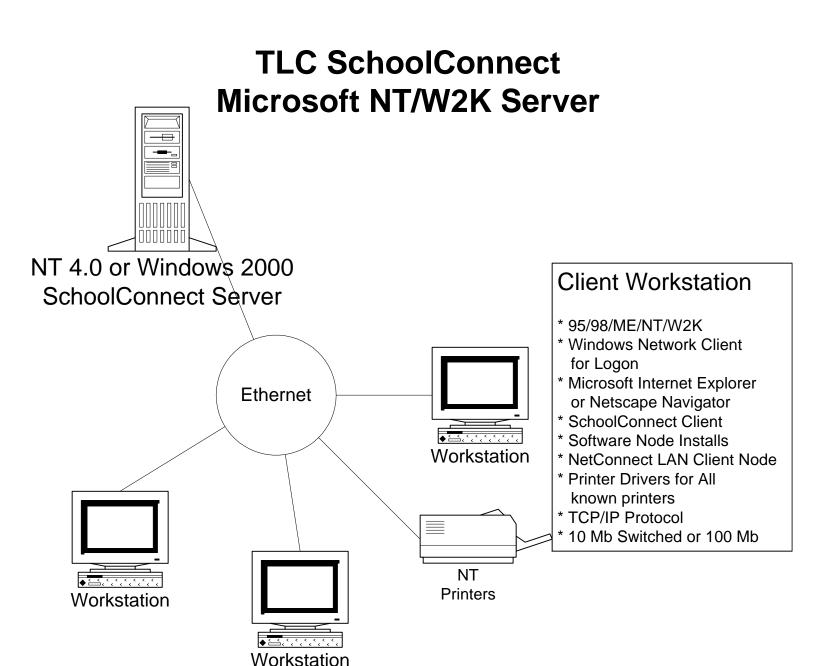

## TLC SchoolConnect Server

- \* Microsoft NT 4.0 or Windows 2000 Server
  - NT: Unique Domain per Server
  - W2K: Unique Domain per Server
- \* IPX and IP (IPX for Disk Imaging software)
- \* All Printer Queues defined here
- \* School Connect and Courseware
  - NetConnect LAN Client (LAN Mail and News)
  - All Courseware
  - All User Directories
  - All Classes, Homework, Assignments ...
- \* Small Access Database (Classes, Rooms Users...)

- \* IIS for School Connect Services
  - Teacher Tools
  - Administrator Tools
- \* TLC NetConnect LAN Server
  - LAN Mail Server
  - LAN News Server
  - LAN Web Server
  - No External Communications
  - External Communications require purchase of NetConnect Solution Bundle